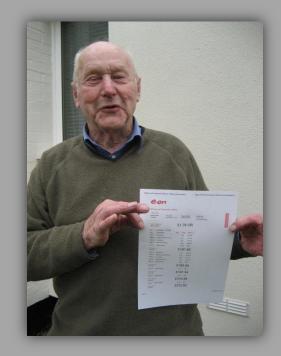

## "I <u>HALVED</u> my energy bill with Aran Services"

John from Chedburgh in Suffolk lived in a cold, 1930s timber-framed bungalow with only a Rayburn and electric heaters.

Aran Services installed External Wall Insulation using Jub mechanically-fixed external polystyrene boards comprising of a rail system and reinforced mesh. This brought the home from a 'G' EPC rating up to an 'E'. Every install comes with a 25 year guarantee.

"My bill went from £372.50 in February 2013 down to £181.85 in February 2014!"