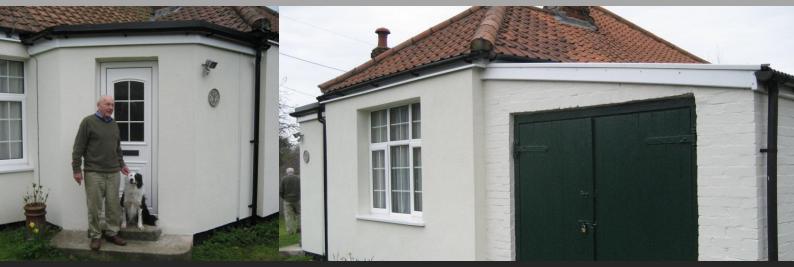

## "I <u>HALVED</u> my energy bill with Aran Services"

John from Chedburgh in Suffolk lived in a cold, 1930s timber-framed bungalow with only a Rayburn and electric heaters.

Aran Services installed External Wall Insulation using Jub mechanically-fixed external polystyrene boards comprising of a rail system and reinforced mesh. This brought the home from a 'G' EPC rating up to an 'E'. Every install comes with a 25 year guarantee.